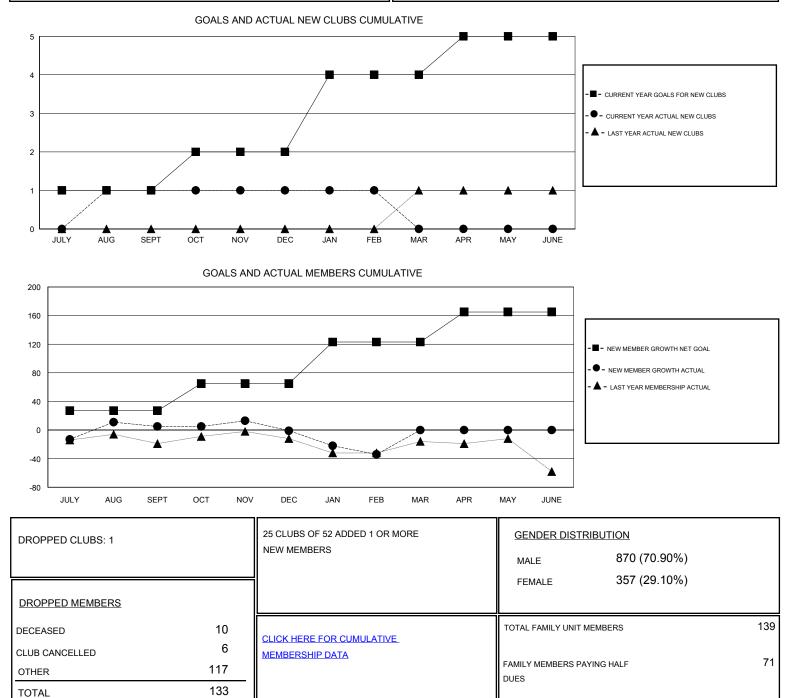

## GMT: HARVEY WHITLEY

| LOCATION MISSISSIPF | Y |
|---------------------|---|

| GMT: HARVEY WHITLEY   |               | L         | LOCATION MISSISSIPPI  |               |                                                                |                                                              | GMT CA                                             |
|-----------------------|---------------|-----------|-----------------------|---------------|----------------------------------------------------------------|--------------------------------------------------------------|----------------------------------------------------|
| Clubs                 |               |           |                       | Members       |                                                                |                                                              |                                                    |
| RESULTS FOR 2016-2017 |               |           | RESULTS FOR 2016-2017 |               |                                                                |                                                              |                                                    |
| QUARTER               | NEW CLUB GOAL | NEW CLUBS | DROPPED CLUBS         | QUARTER       | NEW MEMBER GROWTH<br>NET GOAL (not reinstated<br>or transfers) | NEW MEMBER<br>GROWTH ACTUAL (not<br>reinstated or transfers) | DROPPED<br>MEMBERS ACTUAL<br>(including transfers) |
| JULY/AUG/SEPT         | 1             | 1         | 0                     | JULY/AUG/SEPT | 27                                                             | 49                                                           | 44                                                 |
| OCT/NOV/DEC           | 1             | 0         | 1                     | OCT/NOV/DEC   | 38                                                             | 41                                                           | 47                                                 |
| JAN/FEB/MAR           | 2             | 0         | 0                     | JAN/FEB/MAR   | 58                                                             | 9                                                            | 42                                                 |
| APR/MAY/JUNE          | 1             | 0         | 0                     | APR/MAY/JUNE  | 42                                                             | 0                                                            | 0                                                  |